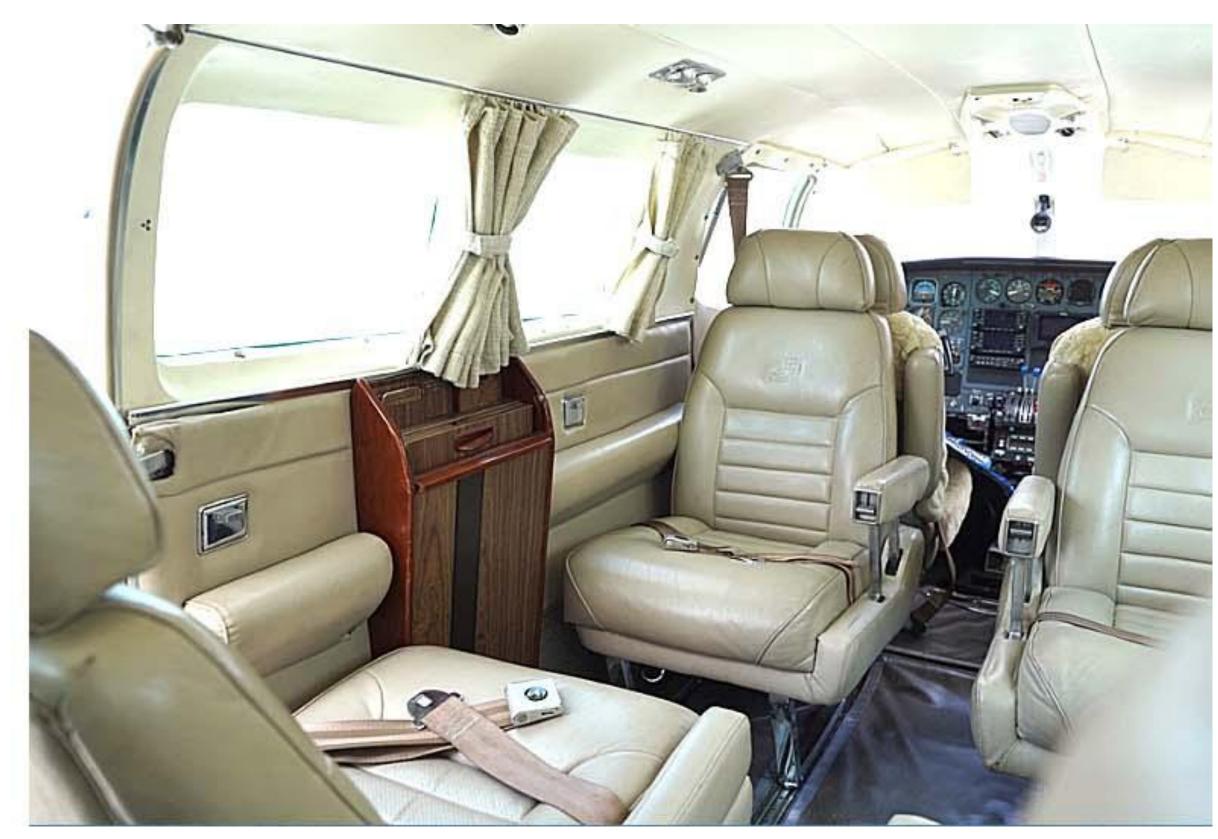

## FEATURES

This Cessna 402C is perfect for any private travel needs. Business or leisure, the aircraft is capable of carrying 7 passengers total.

With a cruise speed of 207 mph, with a 9,000 ft avg. cruise altitude. This aircraft will get you in and out of airports quickly.

## FLY WITH US

Experienced crew and flight ready, these Cessna 402 aircraft can serve for economical private travel needs.

This aircraft is best suited for shorter distance travel. If its 250 miles or less we would suggest a Twin-Engine Propeller aircraft.