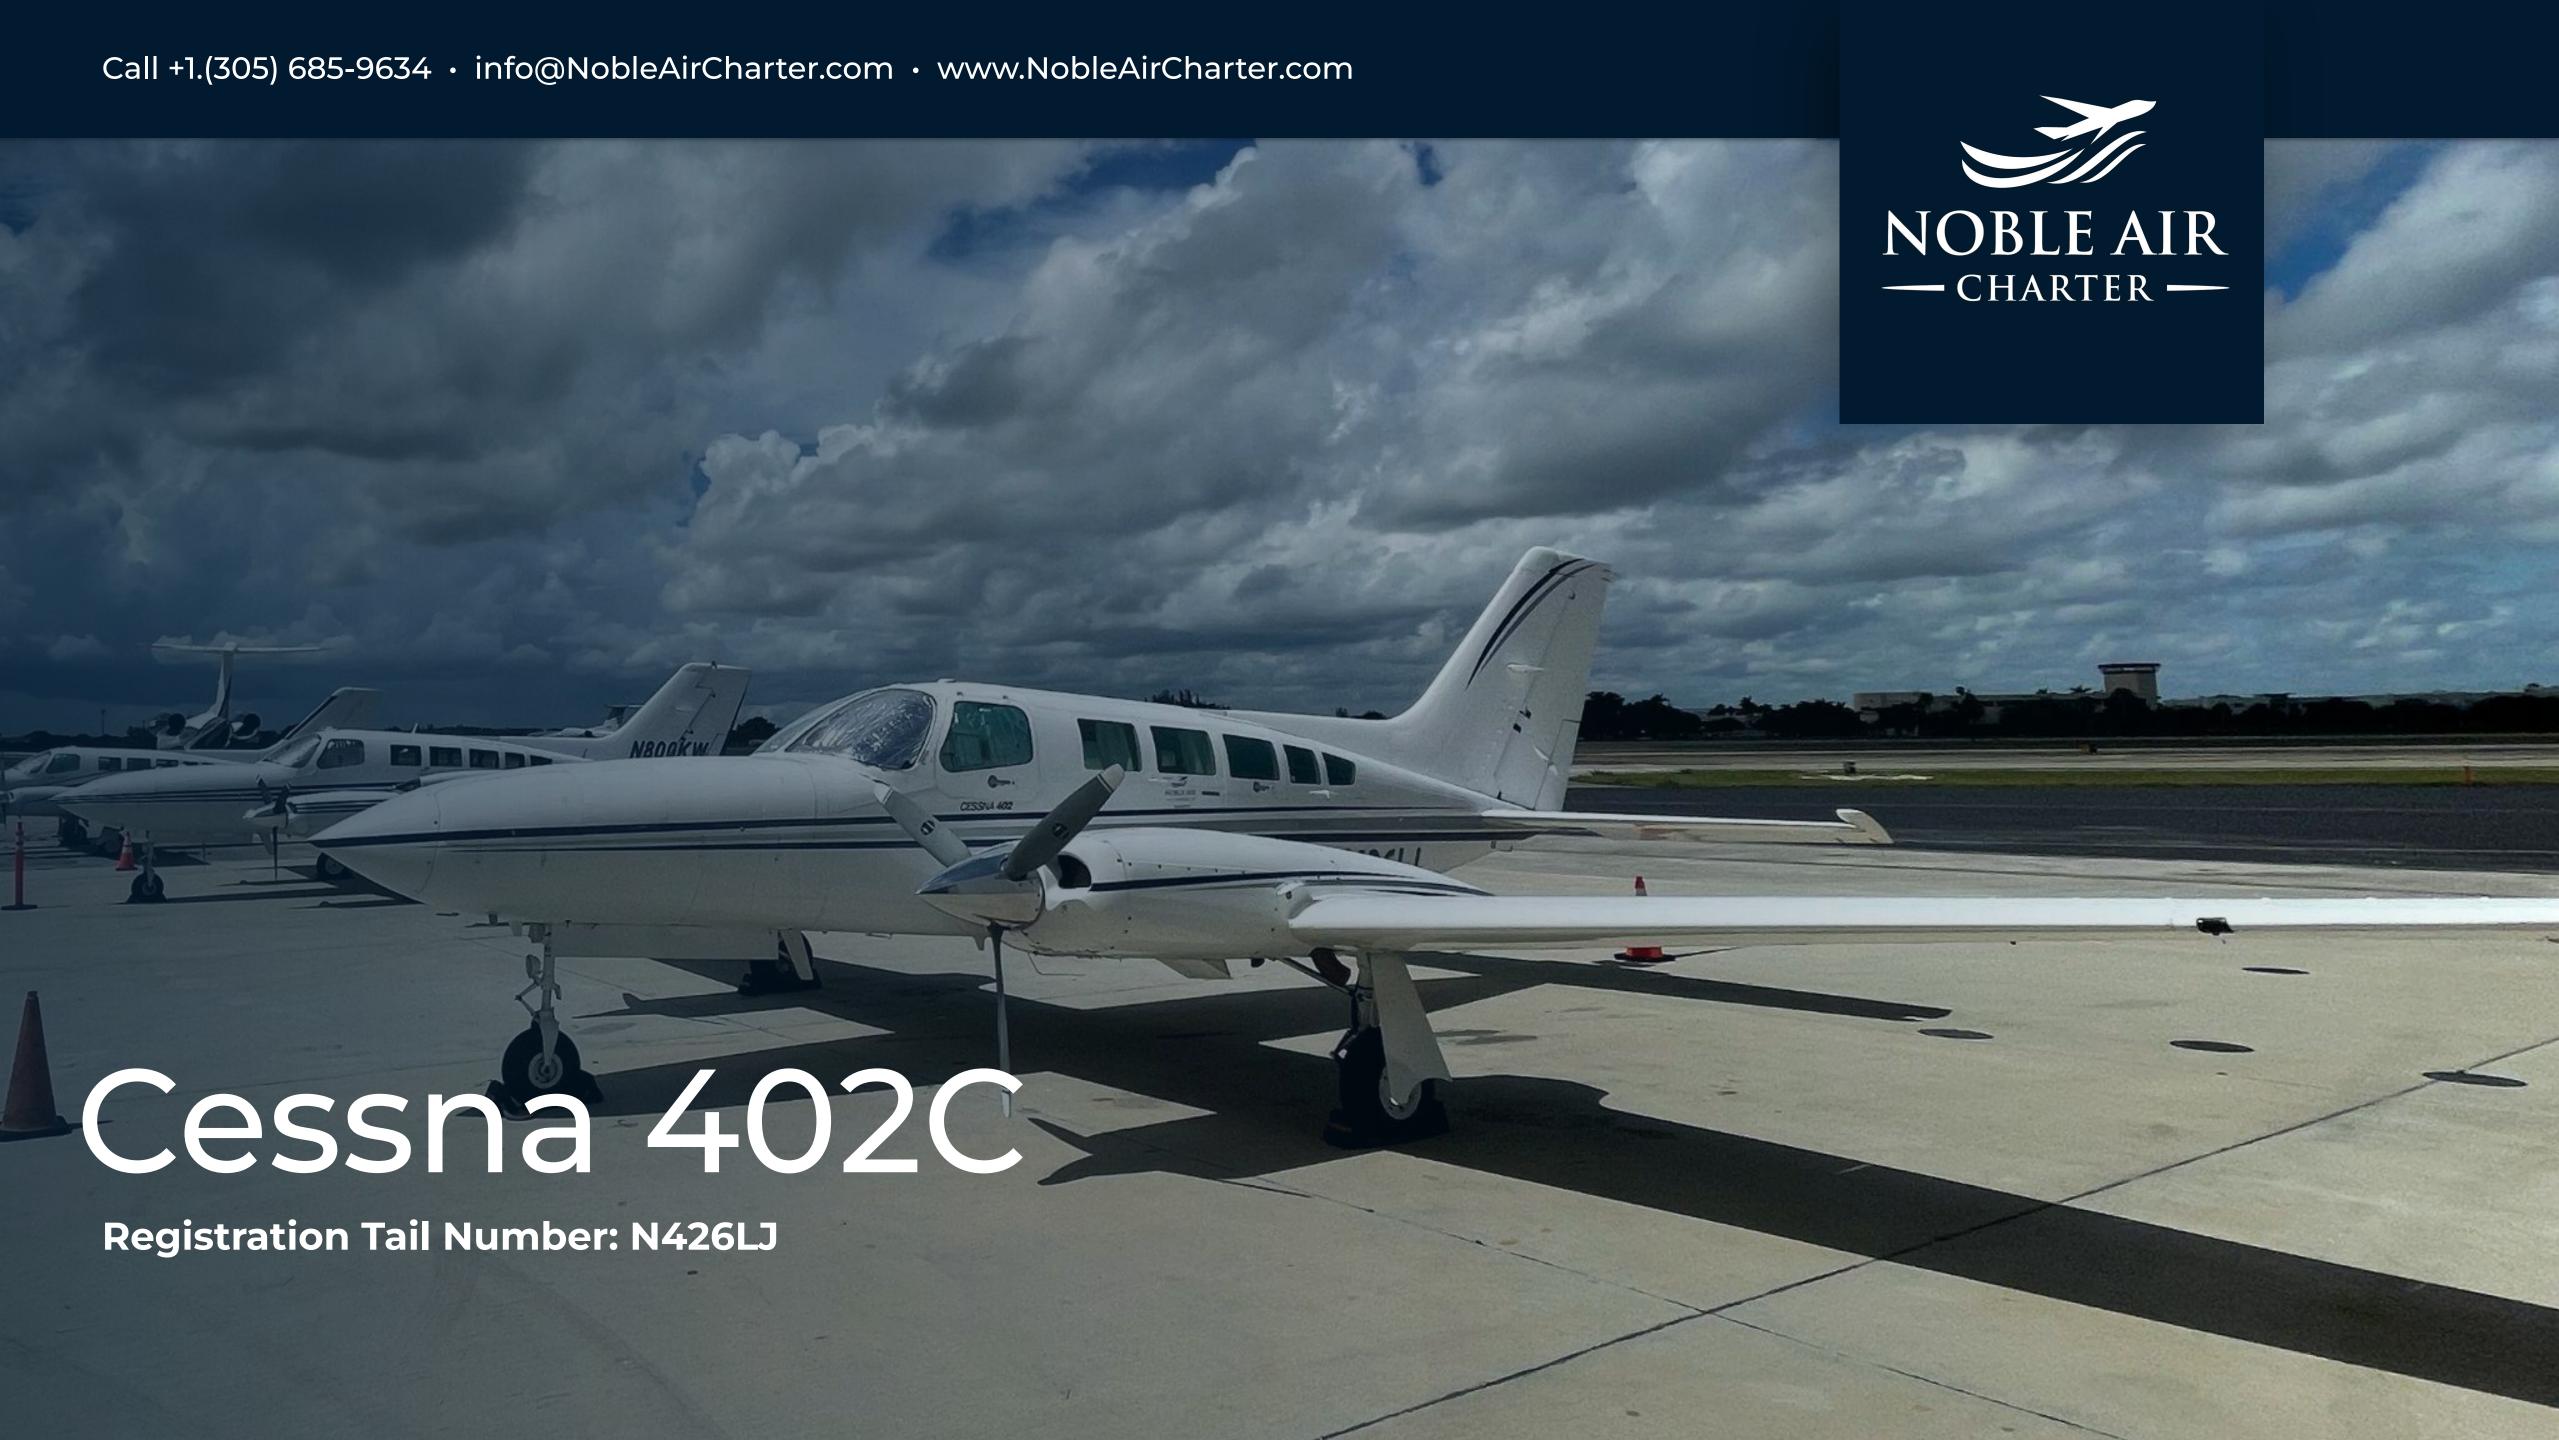

## FEATURES

This Cessna 402C is perfect for any private travel needs. Business or leisure, the aircraft is capable of carrying 7 passengers total.

With a cruise speed of 207 mph, with a 9,000 ft avg. cruise altitude. This aircraft will get you in and out of airports quickly.

Perfect for island getaways, Bahamas travel, and throughout Florida and the Keys.

Our Air Charter Executives are ready to reserve your flight needs.