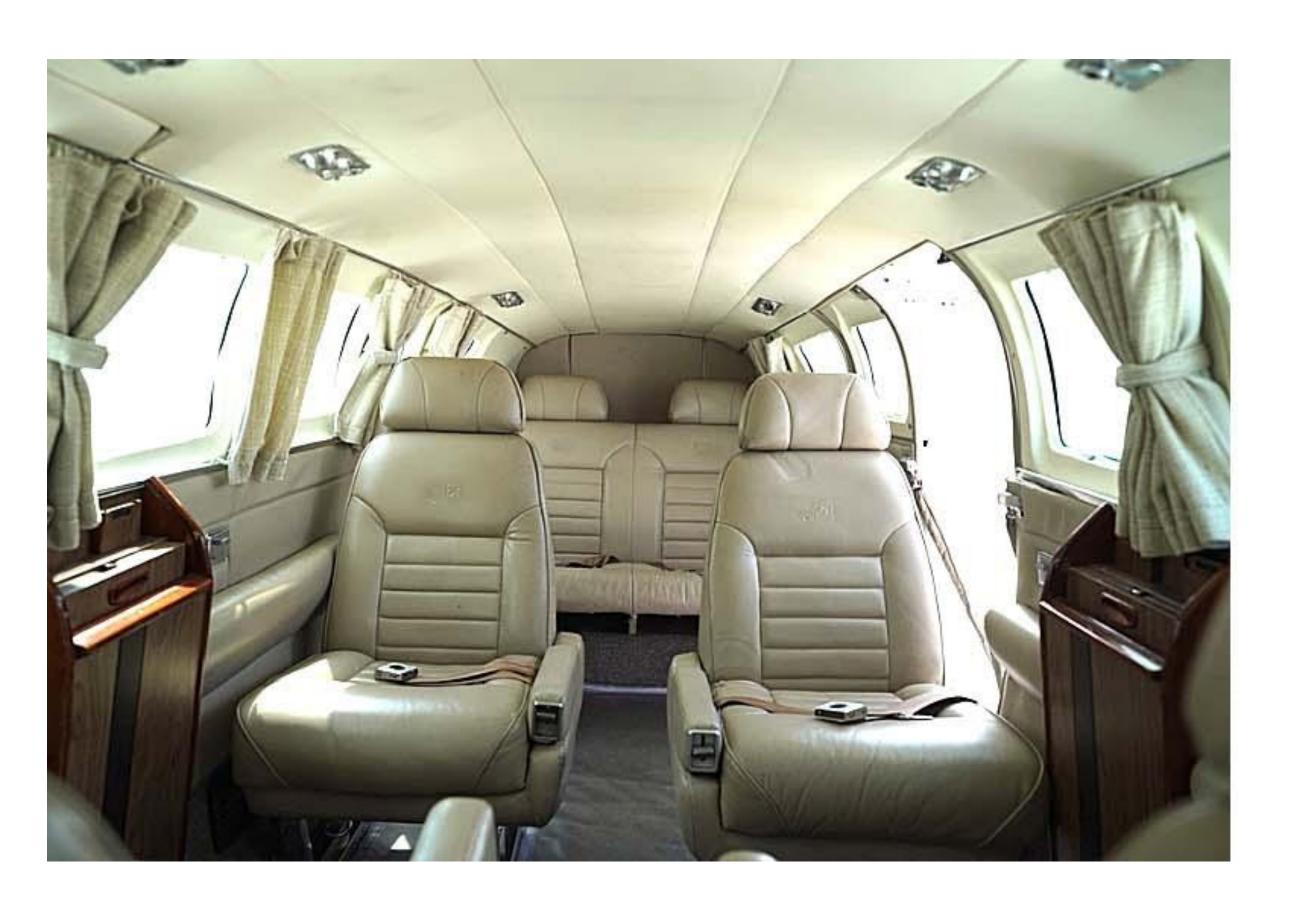

## FEATURES

This Cessna 402C is perfect for any private travel needs. Business or leisure, the aircraft is capable of carrying 7 passengers total.

With a cruise speed of 207 mph, with a 9,000 ft avg. cruise altitude. This aircraft will get you in and out of airports quickly.