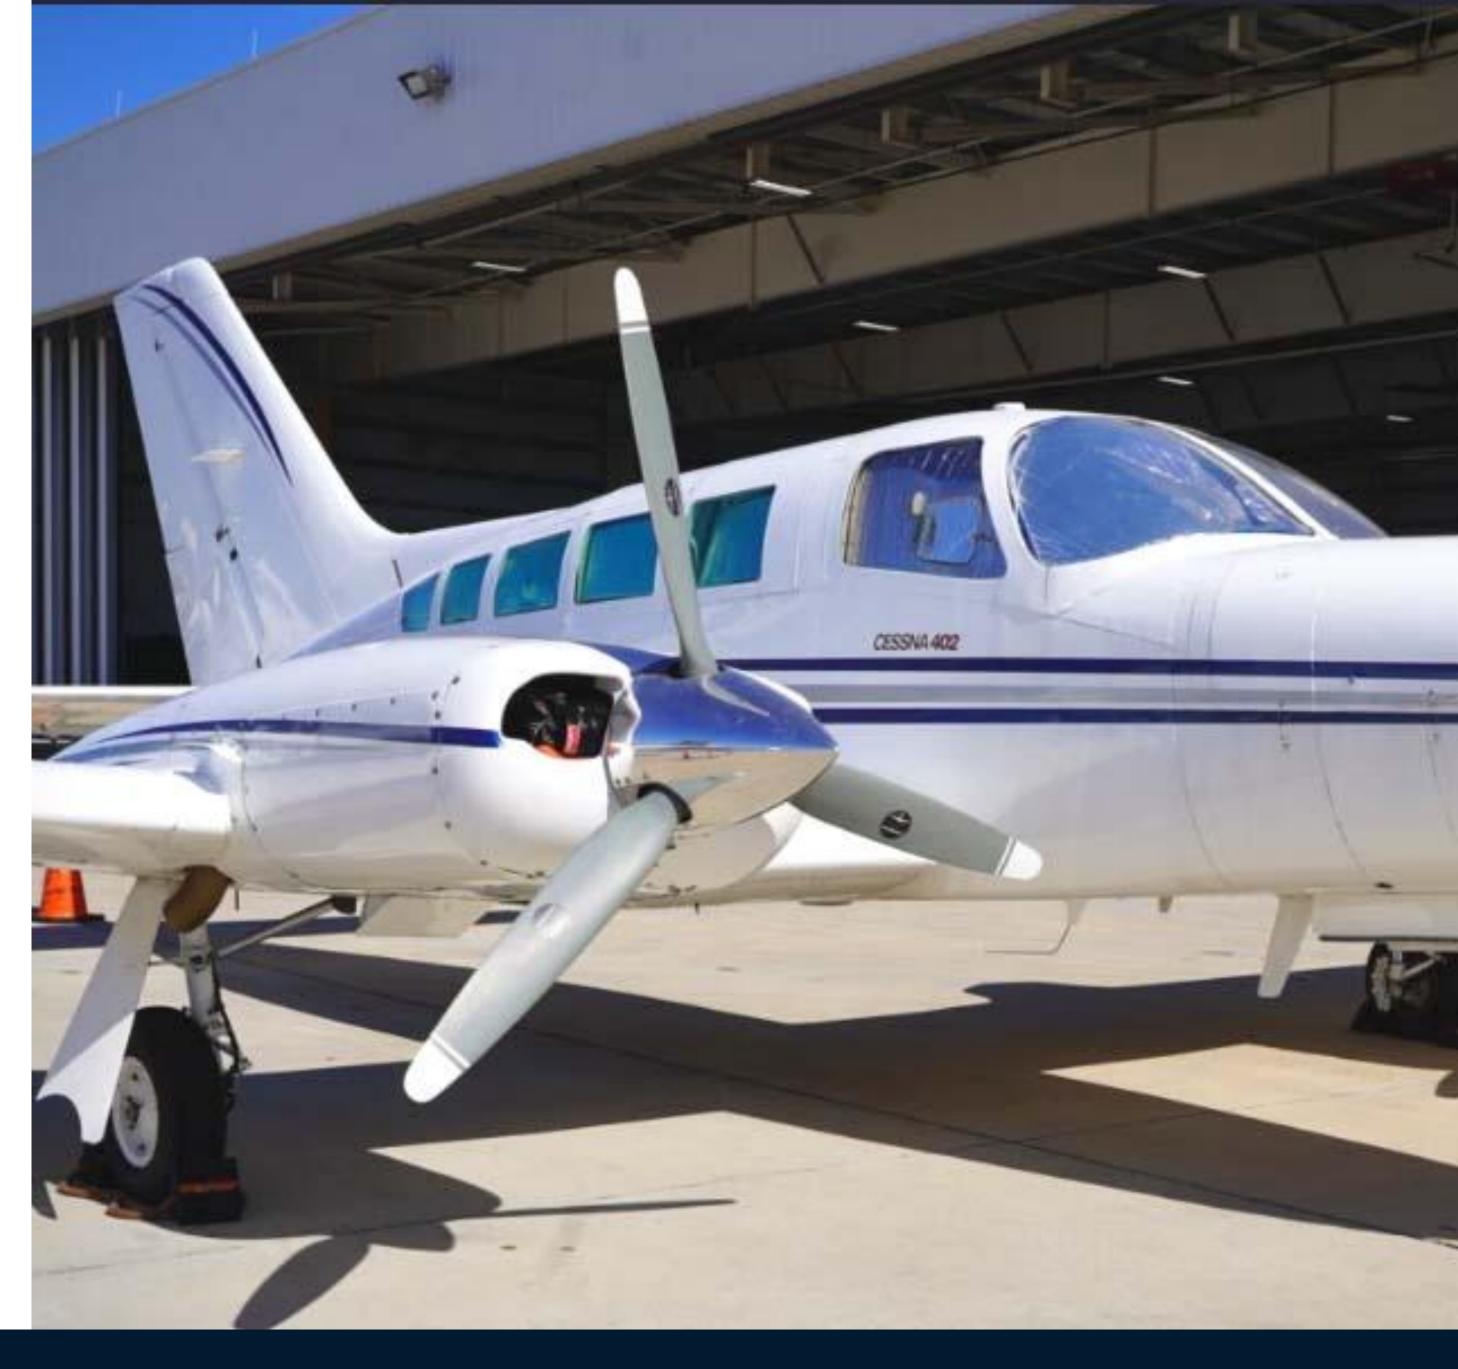

## FEATURES

This Cessna 402C is perfect for any private travel needs. Business or leisure, the aircraft is capable of carrying 7 passengers total.

With a cruise speed of 207 mph, with a 9,000 ft avg. cruise altitude. This aircraft will get you in and out of airports quickly.

## FLY WITH US

Experienced crew and flight ready, these Cessna 402 aircraft can serve for economical private travel needs.

This aircraft is best suited for shorter distance travel. If its 250 miles or less we would suggest a Twin-Engine Propeller aircraft.