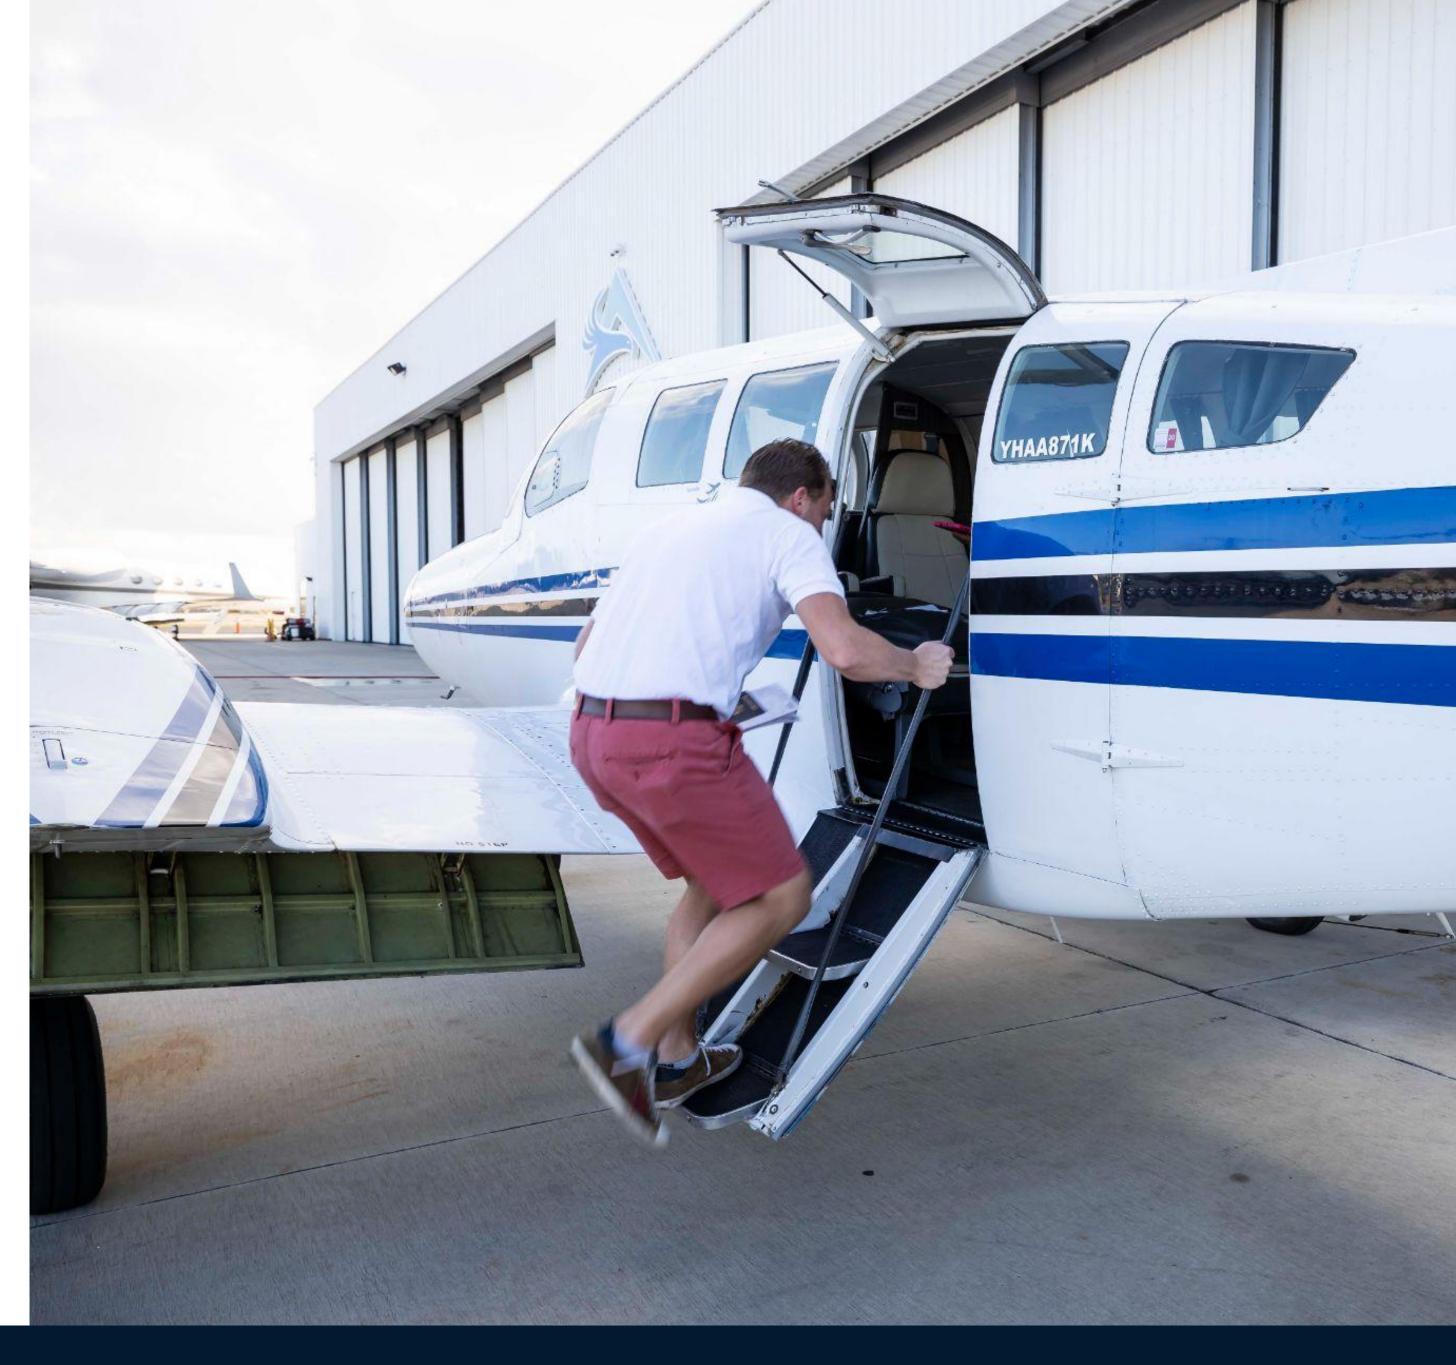

## FEATURES

This Cessna 402C is perfect for any private travel needs. Business or leisure, the aircraft is capable of carrying 7 passengers total.

With a cruise speed of 207 mph, with a 9,000 ft avg. cruise altitude. This aircraft will get you in and out of airports quickly.

## FLY WITH US

Experienced crew and flight ready, these Cessna 402 aircraft can serve for economical private travel needs.

This aircraft is best suited for shorter distance travel. If its 250 miles or less we would suggest a Twin-Engine Propeller aircraft.