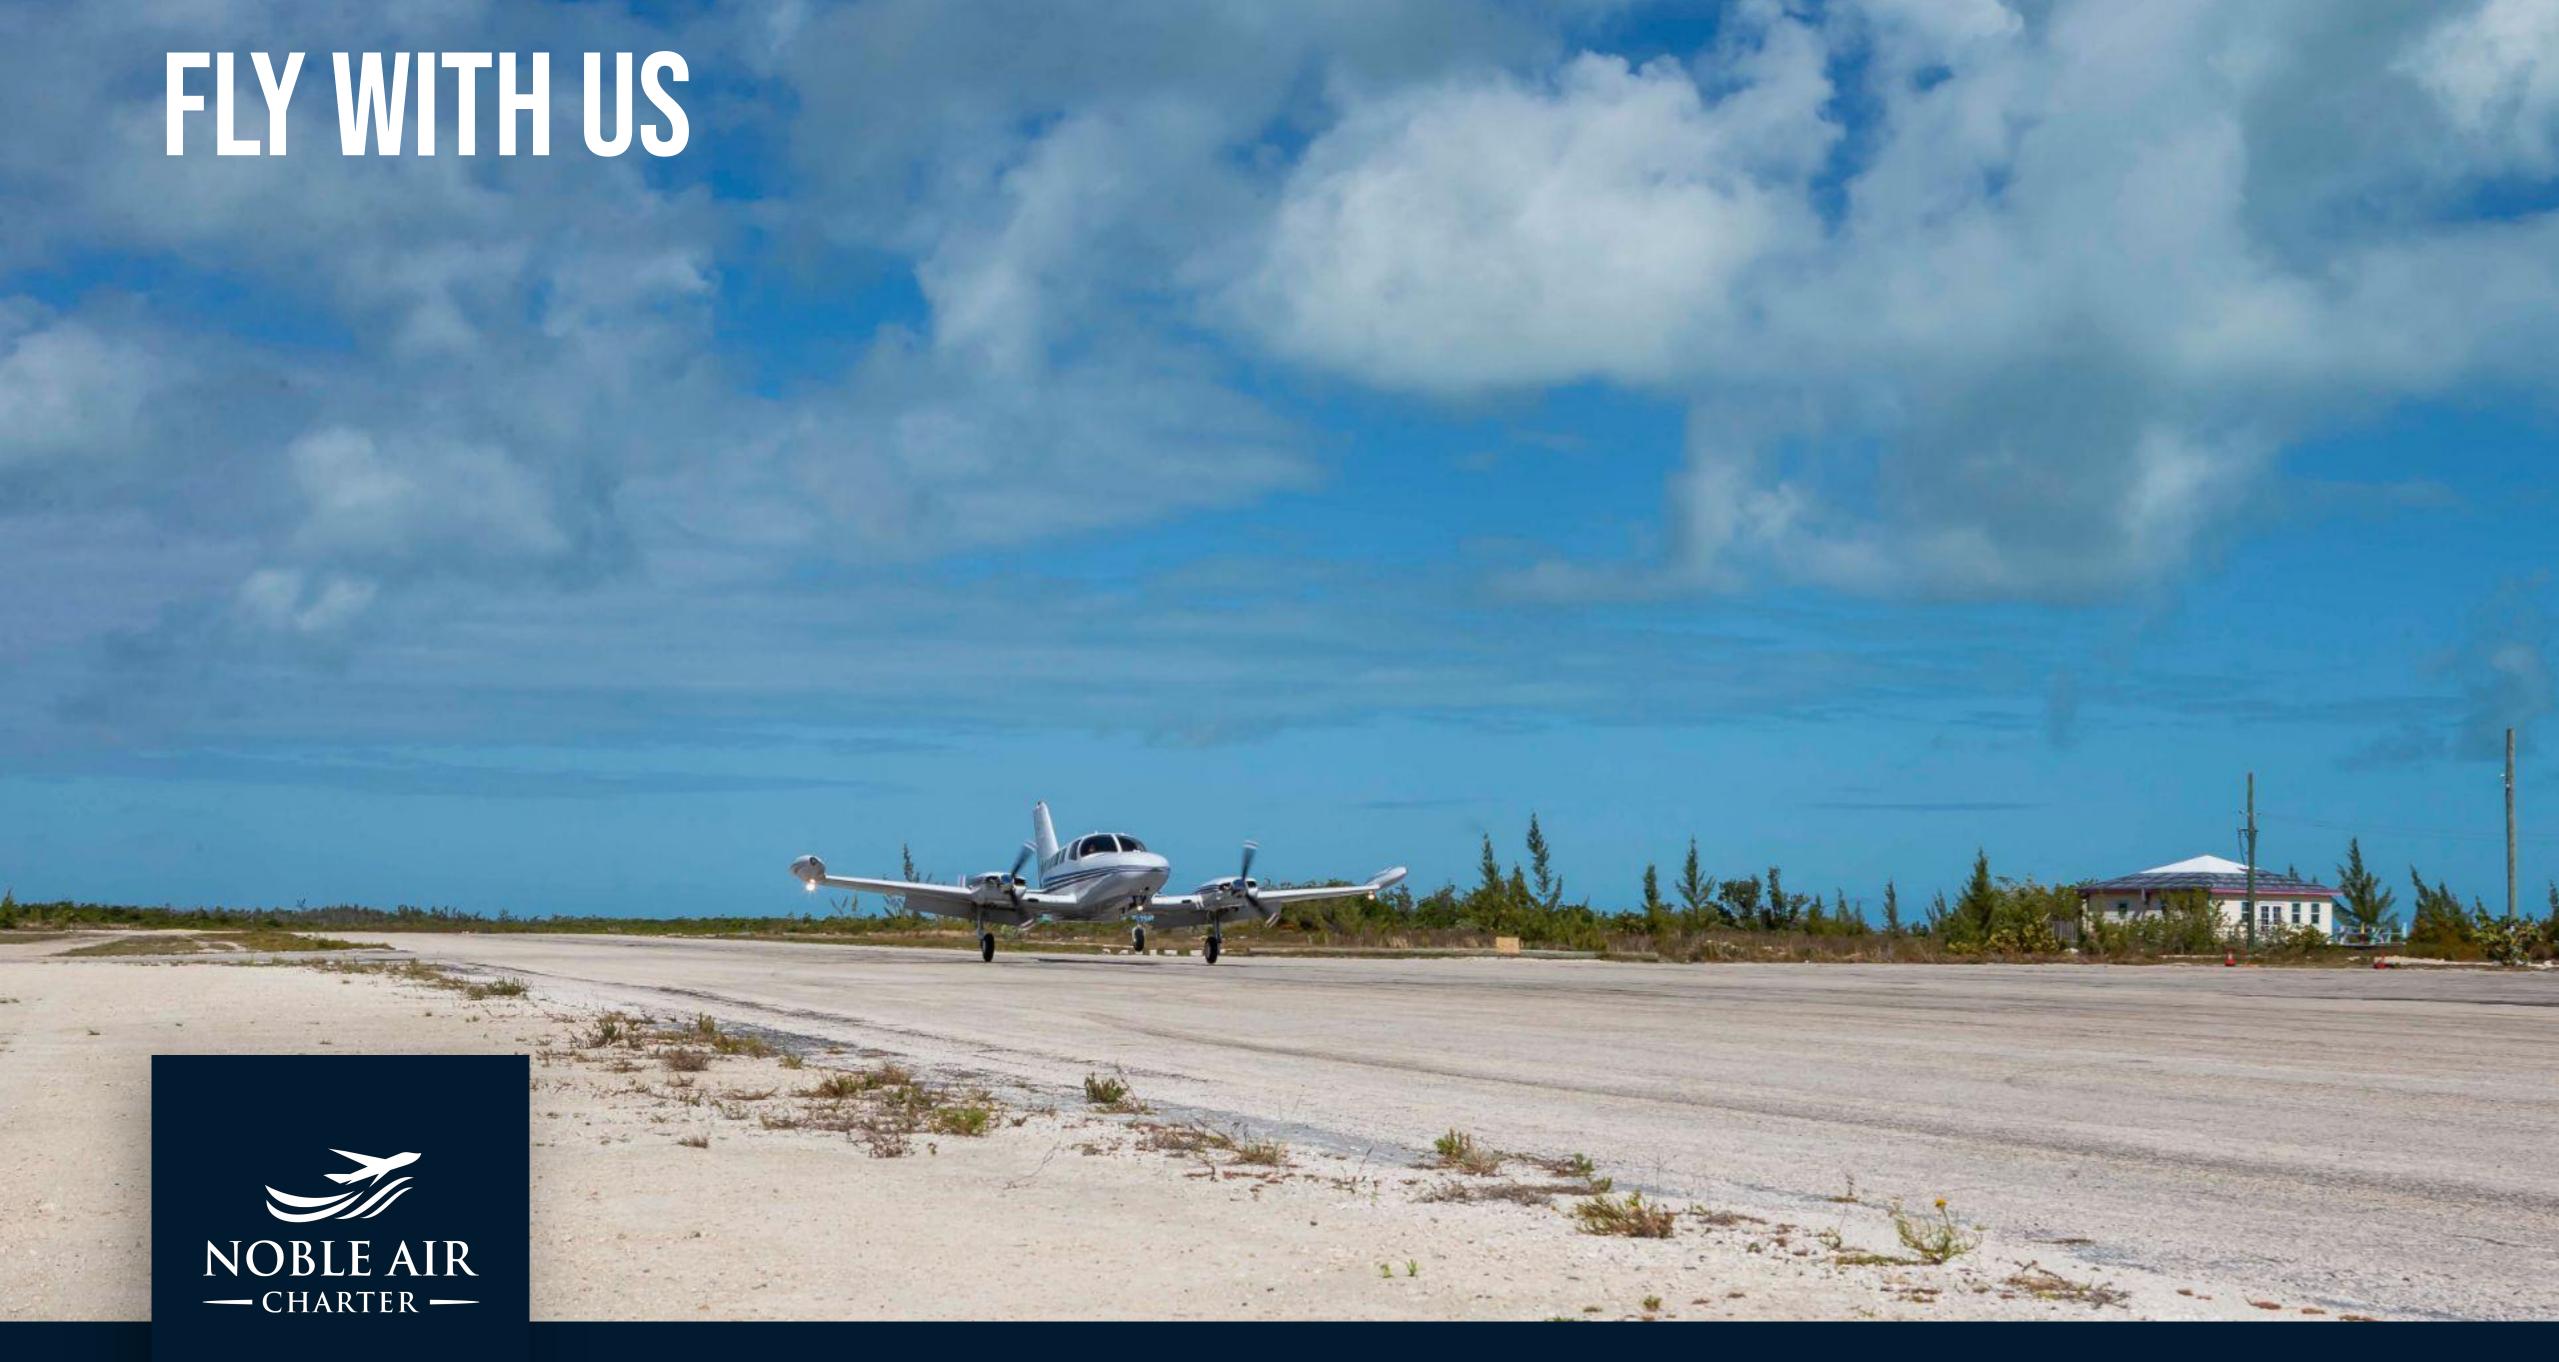

## FLY WITH US

Experienced crew and flight ready, these Cessna 402 aircraft can serve for economical private travel needs.

This aircraft is best suited for shorter distance travel. If its 250 miles or less we would suggest a Twin-Engine Propeller aircraft.

Twin-Engine Propeller aircraft are perfect for short runways.

Longer distances? Need to get there faster? Always a Jet.

Our company is ready to take you anywhere needed.

Request a Quote